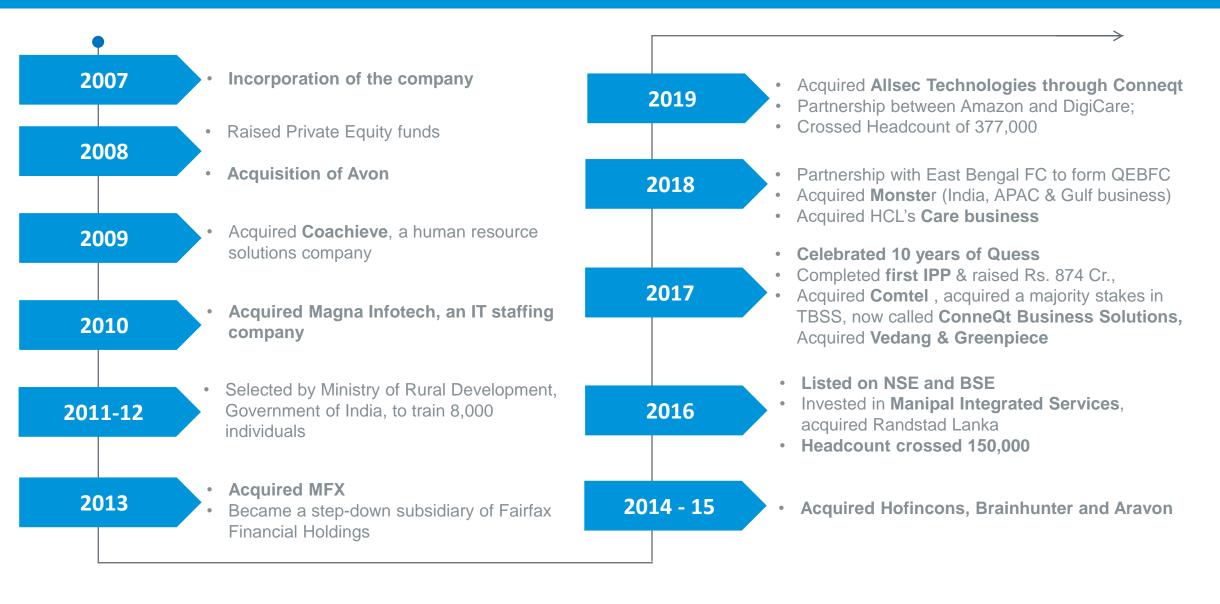

|
| Revenue                    | ₹8527 Cr                                                                                              |
| Clients                    | 2600+                                                                                                 |
| Current<br>Market Cap      | ₹7133 Cr                                                                                              |
| Acquisitions               | 23 acquisitions and investments across segments and geographies                                       |
| Credit<br>Rating           | [ICRA]AA- (Positive)                                                                                  |



### Quess Corp: Key Milestones



#### The Way We Work

#### **Our Objectives**

#### **Supported by Decentralised and Empowered Structure**

- Our businesses will be decentralized and run by Presidents
- The Corporate Office will be involved only in capital allocation, performance goal setting and leadership planning.
- Complete and open communication between Corporate Office and all businesses, and co-operation between each businesses is an essential requirement at Quess.
- Culture built around Customer Centricity, Employee Engagement and Speed & Agility of Action

#### Services Offered Across Segments



#### Our Scale of Operations



**10** Countries

**23** Acquisitions

**3** Platform

2600+ Clients

~3,85,000 Employees

We positively impact and touch the lives of millions of Indians in a very unique manner!

####