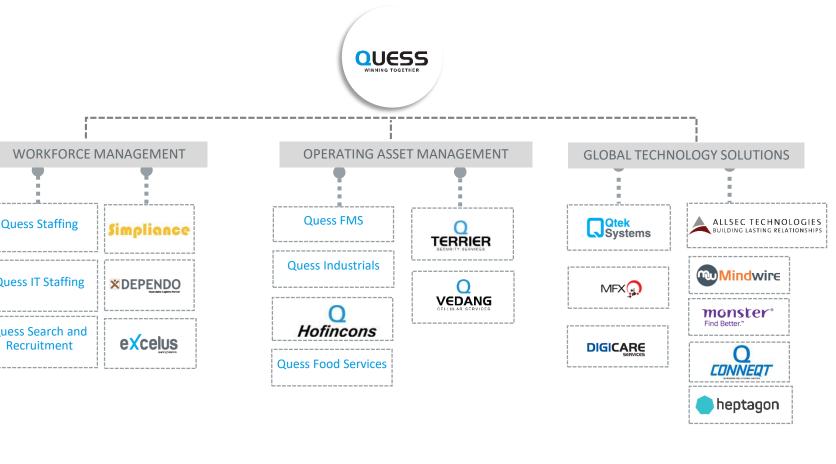

| 385,000 +                                                                                             |
| Revenue                    | ₹8527 Cr                                                                                              |
| Clients                    | 2600+                                                                                                 |
| Current<br>Market Cap      | ₹7133 Cr                                                                                              |
| Acquisitions               | 23 acquisitions and investments across segments and geographies                                       |
| Credit<br>Rating           | [ICRA]AA- (Positive)                                                                                  |



### Quess Corp: Key Milestones



#### The Way We Work

#### **Our Objectives**

#### **Supported by Decentralised and Empowered Structure**

- Our businesses will be decentralized and run by Presidents
- The Corporate Office will be involved only in capital allocation, performance goal setting and leadership planning.
- Complete and open communication between Corporate Office and all businesses, and co-operation between each businesses is an essential requirement at Quess.
- Culture built around Customer Centricity, Employee Engagement and Speed & Agility of Action

#### Services Offered Across Segments



#### Our Scale of Operations



**10** Countries

**23** Acquisitions

**3** Platform

2600+ Clients

~3,85,000 Employees

We positively impact and touch the lives of millions of Indi